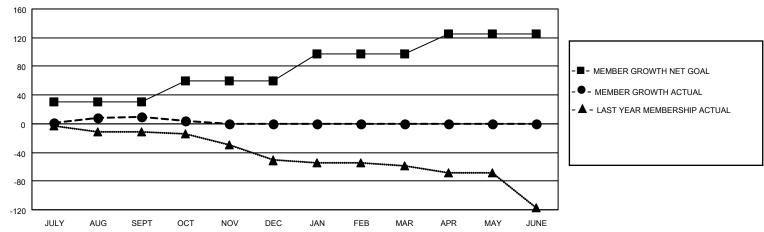

#### GOALS AND ACTUAL MEMBERS CUMULATIVE

DEC

| DROPPED CLUBS: 0 |    | 24 CLUBS OF 52 ADDED 1 OR<br>MORE NEW MEMBERS | GENDER DISTRIBUTION                 |              |  |
|------------------|----|-----------------------------------------------|-------------------------------------|--------------|--|
|                  |    | INORE NEW WEINDERS                            | MALE 1,233 (71.60%)                 |              |  |
|                  |    |                                               | FEMALE                              | 485 (28.16%) |  |
| DROPPED MEMBERS  |    |                                               | NON BINARY                          | 0 (0.00%)    |  |
| DECEASED         | 9  |                                               | PREFER NOT TO ANSWER                | 4 (0.23%)    |  |
| CLUB CANCELLED   | 0  | CLICK HERE FOR CUMULATIVE                     | TOTAL FAMILY UNIT MEMBERS 327       |              |  |
| OTHER            | 39 | MEMBERSHIP DATA                               |                                     |              |  |
| TOTAL            | 48 |                                               | FAMILY MEMBERS PAYING HALF DUES 169 |              |  |
|                  |    |                                               |                                     |              |  |

JULY

AUG

SEPT

Results as of: 10/31/2021

# 

MAR

MAY

JUNE